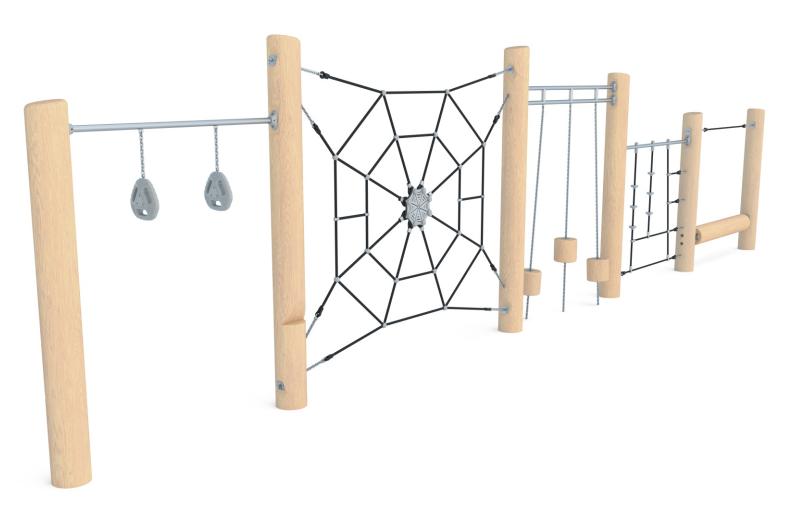

## Information about the product

| Dimensions                                                                                                   | ca. 945 x 39 cm   |
|--------------------------------------------------------------------------------------------------------------|-------------------|
| Safety zone                                                                                                  | ca. 1266 x 403 cm |
| Safety zone area                                                                                             | 43,1 m²           |
| Overall height                                                                                               | 230 cm            |
| Free fall height                                                                                             | 212 cm            |
| Amount of users                                                                                              | 17                |
| Product complies with EN 1176-1:2017-12                                                                      | Yes               |
| Availability of spare parts                                                                                  | Yes               |
| Age range                                                                                                    | 3-12              |
| According to EN 1176 1 2017 12 norm the product requires applying a cofety surface according to the products |                   |