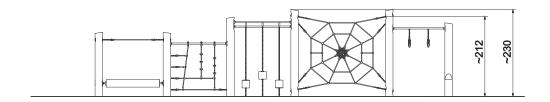

## Information about the product

| Dimensions                                                                                                   | ca. 945 x 39 cm   |
|--------------------------------------------------------------------------------------------------------------|-------------------|
| Safety zone                                                                                                  | ca. 1266 x 403 cm |
| Safety zone area                                                                                             | 43,1 m²           |
| Overall height                                                                                               | 230 cm            |
| Free fall height                                                                                             | 212 cm            |
| Amount of users                                                                                              | 17                |
| Product complies with EN 1176-1:2017-12                                                                      | Yes               |
| Availability of spare parts                                                                                  | Yes               |
| Age range                                                                                                    | 3-12              |
| According to EN 1176 1 2017 12 norm the product requires applying a cofety surface according to the products |                   |