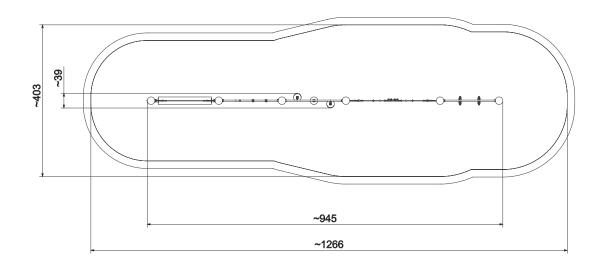

## Information about the product

| Dimensions                                                                                                   | ca. 945 x 39 cm   |
|--------------------------------------------------------------------------------------------------------------|-------------------|
| Safety zone                                                                                                  | ca. 1266 x 403 cm |
| Safety zone area                                                                                             | 43,1 m²           |
| Overall height                                                                                               | 230 cm            |
| Free fall height                                                                                             | 212 cm            |
| Amount of users                                                                                              | 17                |
| Product complies with EN 1176-1:2017-12                                                                      | Yes               |
| Availability of spare parts                                                                                  | Yes               |
| Age range                                                                                                    | 3-12              |
| According to EN 1176 1 2017 12 norm the product requires applying a cofety surface according to the products |                   |